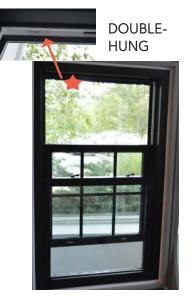

On all operational models, the label with the order number is found in either the top or side frame pockets. Sashes must be opened in order to gain access to the label. Check all pockets as the labels can be found in different places. Please see examples below.