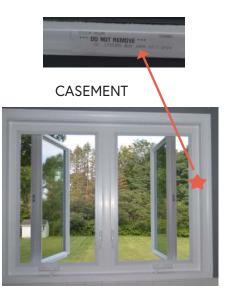

On all operational models, the label with the order number is found in either the top or side frame pockets. Sashes must be opened in order to gain access to the label. Check all pockets as the labels can be found in different places. Please see examples below.