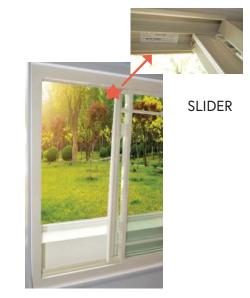

On all operational models, the label with the order number is found in either the top or side frame pockets. Sashes must be opened in order to gain access to the label. Check all pockets as the labels can be found in different places. Please see examples below.