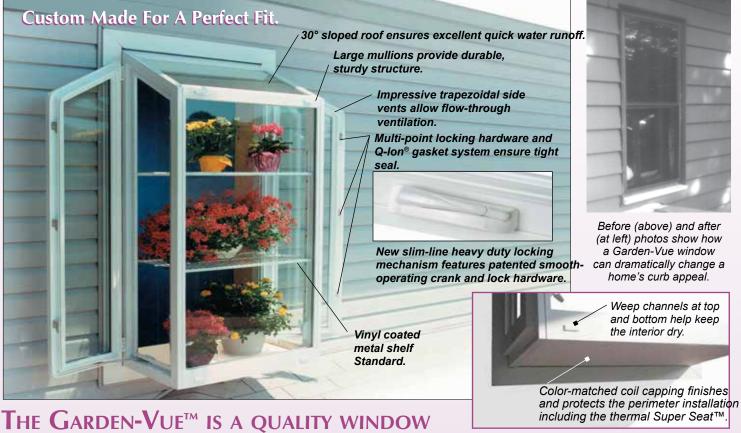

## PACKED WITH FEATURES.

- Large mull profiles add stable structure and lon-lasting support.
- Made with 100%, virgin lead-free vinyl. This highest quality maintenance-free uPVC vinyl stands up to the weather, wherever you live, for a lifetime.
- Fusion-welded sash design povides superior strength.
- Super Seat™: R-9 seat achieved by 3/4" exterior grade color matched factory capped plywood; 1" polyisocyanurate foam insulation; and 1.25" hard-wood veneer furniture grade interior.
- **Extruded screen fame** with insect screen fabric provides high visibility.
- Optional: Glass shelf max 45".
- Optional: 7/8" insulating glass; Low-E and Solar Low-E; grid styles and

- patterns; frosted or tinted glass.
- Optional: 1/4" thick Du Pont Corian Seat Insert which is impact resistant and impervious to water and scratching. It is the ideal base for plants! Available in six decorator colors: Cameo White, Primrose, Sandstone, Beach, Malachite and Dusk.
- You choose from birch (standard) or oak (optional) head, seat and jamb.
- Dimensions: Width-23.5" min./60" max.; Height-29.5" min./71.5" max.; Standard depth-17.5".
- Standard Vinyl Colors: Soft-White<sup>™</sup> and Brown

\*Brown is AAMA SILVER Label Rated Brown\*

• Sure-Coat. 14 Exterior PVC Bond Colors: Additional custom colors to match any exterior available. Please see your Soft-Lite Representative for details about our custom color program!