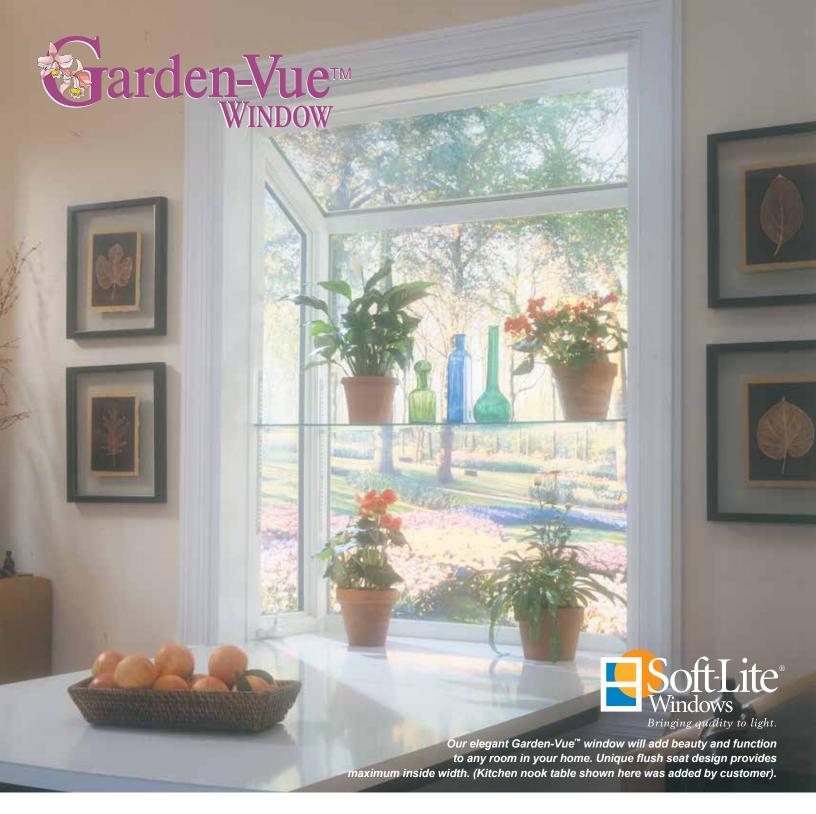

## The Heavy Duty Garden Window with Show-Stopping Appeal.

he Garden-Vue<sup>™</sup> is the perfect showcase for plants, kids' projects, or glass art. It is specially designed to combine classic clean lines with a structural design that assures lasting durability. For added style an optional impact and scratch resistant 1/4" Corian seat can be requested. This seat is impervious to water and comes in a variety of colors.

Every Garden-Vue window is custom made for a perfect fit and comes with a fully transferable lifetime warranty, which covers vinyl frames, sashes, the insulated glass seal and all moving parts for defects in materials and workmanship. For peace of mind install the best, a Garden-Vue window.