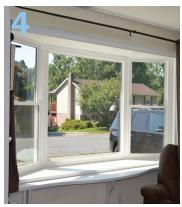

#### BOW & BAY

The three-dimensional effects of a bow or bay window will enhance the look of any room by adding space and beauty to your home. You can choose from 3- to 5-lite configurations with casement, double-hung, or picture windows, as well as a wide selection of options.