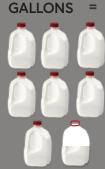

# AIR INFILTRATION COMPARISON

CFM (cubic feet per minute)

1 CFM of air leakage per minute

7.5 gallons of air per minute

80 soda cans of air per minute

INDUSTRY STANDARD\*

.30 CFM of air leakage per minute

990

2.25 gallons of air per minute

24 soda cans of air per minute

Traditional Wood Residential Double-Hung Windows

.23 CFM of air leakage per minute

1.725 gallons of air per minute

18.4 soda cans of air per minute

Traditional Vinyl Residential High-Performance Double-Hung Windows

.15 CFM of air leakage per minute

1.125 gallons of air per minute

12 soda cans of air per minute

of air leakage per minute\*\*\*

0.525 gallons of air per minute

8008 8008 8008 8008 8008 8008 8008

5.6 soda cans of air per minute

Barrington windows are more than 3x airtight than traditional wood residential double-hung windows.

- \*INDUSTRY STANDARD: AAMA® (American Architectural Manufacturers Association®) has set the industry standard for maximum allowable air infiltration at 0.30 CFM (cubic feet per minute) during a 25 MPH wind. This is equal to 2.25 gallons or 24 soda cans of air leaking through the window every minute!
- References valid as of Oct. 1, 2023, based on our competitor's websites and independent testing.
- Value shown for Barrington window with reinforcement upgrade. Standard Barrington window achieves a .10 CFM air rating.