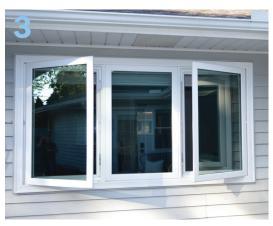

# 3 CASEMENT AWNING & HOPPER

Casements and awnings allow you to catch fresh breezes or open them for easy cleaning with the simple turn of a handle. With casements, a single-lever lock activates multiple locking points to ensure these windows are also exceptionally secure. Casements open out to the side, awnings are top-hinged and open out at the bottom, and hoppers are bottom-hinged and pull inward.