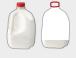

# AIR INFILTRATION COMPARISON

CFM (cubic feet per minute)

1 CFM of air leakage per minute

7.5 gallons of air per minute

80 soda cans of air per minute

INDUSTRY STANDARD\*

.30 CFM of air leakage per minute

990

2.25 gallons of air per minute

24 soda cans of air per minute

Traditional Wood Residential Double-Hung Windows

.23 CFM of air leakage per minute

1.725 gallons of air per minute

18.4 soda cans of air per minute

Traditional Vinyl Residential High-Performance Double-Hung Windows

.15 CFM of air leakage per minute

1.125 gallons of air per minute

12 soda cans of air per minute

of air leakage per minute\*\*\*

0.525 gallons of air per minute

8008 8008 8008 8008 8008 8008 8008

5.6 soda cans of air per minute

Barrington windows are more than 3x airtight than traditional wood residential double-hung windows.

- \*INDUSTRY STANDARD: AAMA® (American Architectural Manufacturers Association®) has set the industry standard for maximum allowable air infiltration at 0.30 CFM (cubic feet per minute) during a 25 MPH wind. This is equal to 2.25 gallons or 24 soda cans of air leaking through the window every minute!
- References valid as of Oct. 1, 2023, based on our competitor's websites and independent testing.
- Value shown for Barrington window with reinforcement upgrade. Standard Barrington window achieves a .10 CFM air rating.