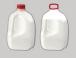

2.25 gallons of air per minute

24 soda cans of air per minute

Traditional Wood Residential Double-Hung Windows

.23 CFM of air leakage per minute

1.725 gallons of air per minute

18.4 soda cans of air per minute

Traditional Vinyl Residential High-Performance Double-Hung Windows

.15 CFM of air leakage per minute

1.125 gallons of air per minute

12 soda cans of air per minute

of air leakage per minute\*\*\*

0.525 gallons of air per minute

8008 8008 8008 8008 8008 8008 8008

5.6 soda cans of air per minute

Barrington windows are more than 3x airtight than traditional wood residential double-hung windows.

- \*INDUSTRY STANDARD: AAMA® (American Architectural Manufacturers Association®) has set the industry standard for maximum allowable air infiltration at 0.30 CFM (cubic feet per minute) during a 25 MPH wind. This is equal to 2.25 gallons or 24 soda cans of air leaking through the window every minute!
- References valid as of Oct. 1, 2023, based on our competitor's websites and independent testing.
- Value shown for Barrington window with reinforcement upgrade. Standard Barrington window achieves a .10 CFM air rating.