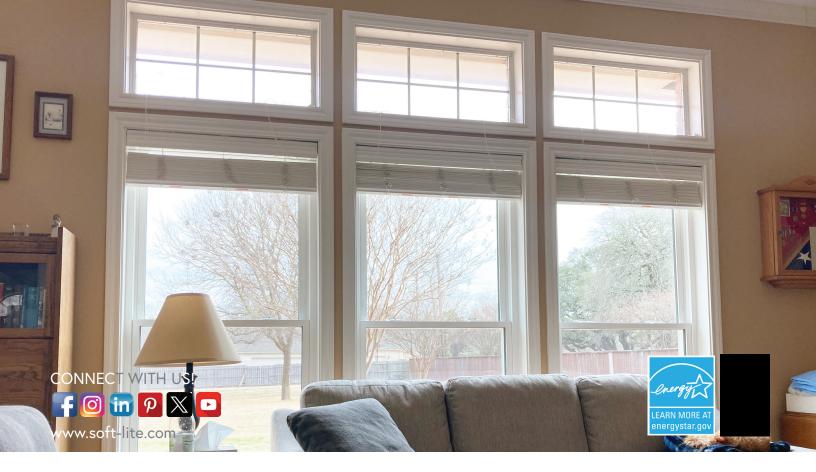

SoftLite's Barrington windows will give you everything you want and need for your home — a wide-open view of the outdoors, enhanced comfort, thermal efficiency, and many other benefits you probably never even considered!

#### A more comfortable home

Barrington windows allow you to enjoy large expanses of glass yet remain comfortable in your home. These windows are designed to be exceptionally thermally efficient, which can be enhanced even further when you select an ENERGY STAR® certified glass option. You'll love the feel of your home — as well as the savings you'll see on your energy costs!

#### DOUBLE-HUNG

SoftLite double-hung windows feature two operating sashes so you can open both the top and bottom of the window. The stylish beauty of these windows enhance the look of any home, provide excellent thermal performance, and the tilt-in sashes make cleaning and maintenance a breeze.