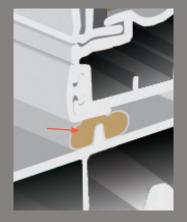

\* Feature not shown in photo.

Dura-Sill engineered sloped sill, featuring a double-wall sill dam, creates a super-strong bond between sill and jamb for maximum weather protection.

Foam-Tite® compression seal with straddle gasket is a closed-cell neoprene weatherseal that secures the sill and sash to prevent air and water infiltration.

Cam-Action lock features durable zinc-cast design that pulls sashes and interlock tightly together to reduce air infiltration.

**Exterior coved mainframe** with drip cap provides contemporary beauty and style.