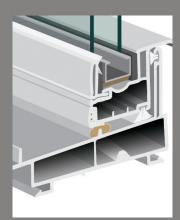

# STANDARD FEATURES FOR AFFORDABLE DURABILITY, EFFICIENCY, AND BEAUTY

- 1 Fusion-welded sashes and frame are built to be exceptionally strong and durable, which helps prevent air and water infiltration.
- 2 Dual-fin, wool-pile weatherstripping protects around the perimeter of all sashes to fight air infiltration.
- 3 Certa-Force™ balance system provides smooth and easy operation of double-hung windows and requires minimal maintenance or adjustment.\*
- 4 Integral lift rail features comfortable, ergonomic design and is significantly stronger and more durable than snap-in lift rails.
- 5 Stainless steel spacer and sealant system is fully automated for excellent condensation resistance and seal integrity.\*
- 6 Extruded aluminum screen frame features unobtrusive black screen mesh and matching black spline.\*
- 7 Optional reinforcement in the meeting rail and bottom sash rail ensures maximum structural performance and enhances the security of the window.\*

\* Feature not shown in photo.

Dura-Sill engineered sloped sill, featuring a double-wall sill dam, creates a super-strong bond between sill and jamb for maximum weather protection.

Foam-Tite® compression seal with straddle gasket is a closed-cell neoprene weatherseal that secures the sill and sash to prevent air and water infiltration.

Cam-Action lock features durable zinc-cast design that pulls sashes and interlock tightly together to reduce air infiltration.

**Exterior coved mainframe** with drip cap provides contemporary beauty and style.