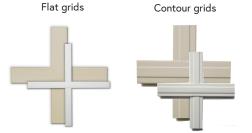

#### **GRIDS**

Internal grids give your windows the look and feel of true divided-lite windows — without the hassle! Because they're between the glass panes, these grids allow for easy cleaning. Available in flat or contoured designs in regular or wide widths and in several distinctive patterns. (wide width only available in certain patterns)