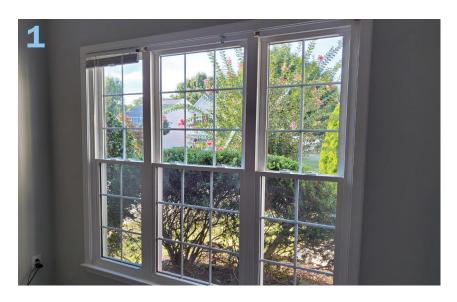

#### DOUBLE-HUNG

SoftLite double-hung windows feature two operating sashes so you can open both the top and bottom of the window. The stylish beauty of these windows enhance the look of any home, provide excellent thermal performance, and the tilt-in sashes make cleaning and maintenance a breeze.