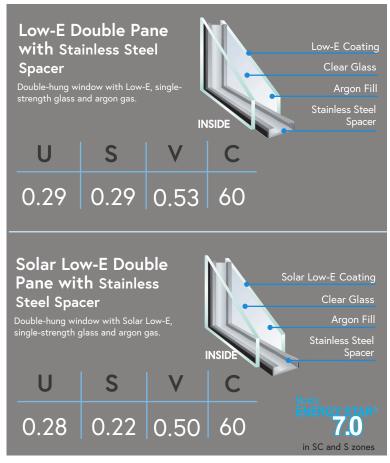

### Glass Options

SoftLite windows feature some of the best glass products available. We offer technologically advanced insulating glass systems that can be tailored to best perform in your climate region, which will help save you money on energy costs. Below are a few examples of the Barrington glass packages and ratings.

U= U-Factor S= Solar Heat Gain Coefficient V= Visible Transmittance C= Condensation Resistance

SoftLite has been an ENERGY STAR Partner of the Year Award winner since 2014 and earned the Sustained Excellence award since 2016. Barrington windows, coupled with high-performance glass, qualify for the ENERGY STAR 7.0 criteria in certain climate zones, helping you save money on your energy costs.