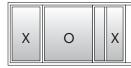

2-lite slider XO or OX for impact XX for non-impact

3-lite slider 1/4-1/2-1/4 configuration (standard)

3-lite slider 1/3-1/3-1/3 configuration (optional)

"O" = fixed lites. "X" = operating lites. All views interior.