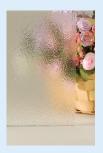

#### **Obscure Glass**

Non-laminated obscure glass distorts view to provide privacy while allowing light through the window. Laminated obscure glass contains a white interlayer that you cannot see through.