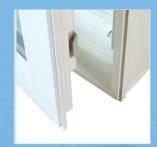

## Barcelona Dura-Sill

insulation and window performance.

3 Double-walled sill dam: Tight, mortise-cut, double-walled sill dam extends inside the window mainframe jamb for uniform strength and seal.

2 Structural interlock in bottom sash: Our interlocking sillsash rail keeps the sash in place against the sill dam weatherstripping when the window is under extreme wind-load stress.

4 Foam-Tite® compression seal with straddle gasket: Gasket system straddles the sill rail when the sash is locked shut to add barriers and diversions for exceptional water resistance.

Pocket sill option available to meet coastal requirements.