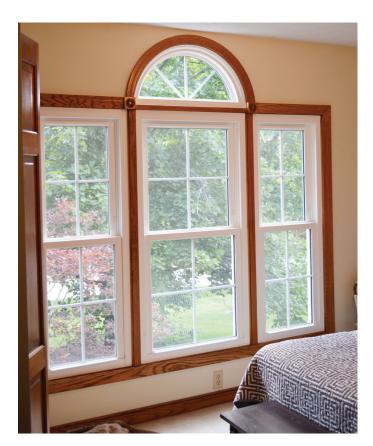

# Single- and Double-Hungs

**Single-hung windows**, which incorporate one top fixed lite and one bottom sash that slides up and down, are a beautiful, practical choice for many coastal homes. Barcelona single-hung windows are ideal for homeowners who prefer this operating style, because

they will enhance the beauty of any home — yet are built to provide decades of impact protection, thermal efficiency, security, durability, and easy operation, like all SoftLite products.

Barcelona single-hung windows offer you a wide array of features, benefits, and options. They are available as impact or non-impact windows and boast heavy-duty frames as do our double-hung windows. They include a tilt-in bottom sash for easy cleaning. They can be designed using the geometric shape of your choice to give your home a more one-of-a-kind look and feel.

Single-hung windows and single-hung archtop windows meet coastal window opening needs.

Barcelona **double-hung** windows are some of the best, most secure and energy-efficient windows on the market — ideal for impact protection, saving energy dollars, safeguarding the environment and reducing your carbon footprint. Multichambered, foam-filled frames made of the very best vinyl, custom crafted with welded sash and frames that boast very tight tolerances, and the most advanced glass technology all adds up to a window that offers truly superlative impact protection, energy efficiency, and so much more.