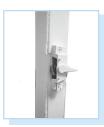

Cam-Action Lock Heavy-duty, dualdirection 1800 lock has impact keepers with two teeth held together by a slotted cam to withstand impact and cycling, secure sashes, and provide maximum weather protection.

Vent Latches Easy-to-operate vent latches allow fresh air in while preventing the sash from opening completely.