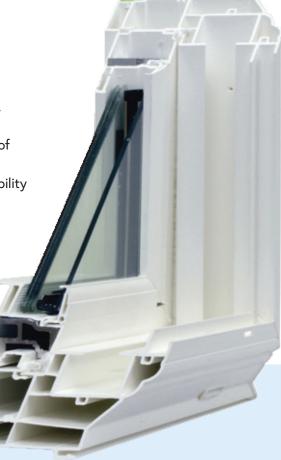

## Standard Features Make **Barcelona Windows Better**

Barcelona windows far exceed all industry standards for energy efficiency, air and water penetration, and durability.

Stainless steel spacer and sealant system flexes to reduce stress on the IGU seal. Provides excellent condensation resistance and thermal efficiency.

- Thick-walled vinyl frame with all corners fusion welded at high temperatures for strength. Frame has multiple internal chambers to provide optimal insulation.
- Stainless steel constant force balance system provides smooth, quiet operation on single-hung or double-hung windows.
- Easy-pull tilt latches on single- and double-hung models let you tilt in sashes to make cleaning a breeze.
- Insulating foam wrap around the frame reduces the likelihood of drafts between the window and any voids in your window opening.
- Marine (wet) glazing ensures a tight seal from the glass to vinyl frames. Non-impact windows are tape glazed.
- FlexScreen with a PVC-coated, high-performance spring steel frame that hides in pocket makes it virtually invisible and improves sightlines. Casement BetterVue screens have an extruded aluminum frame.

## Barcelona Dura-Sill

insulation and window performance.

3 Double-walled sill dam: Tight, mortise-cut, double-walled sill dam extends inside the window mainframe jamb for uniform strength and seal.

2 Structural interlock in bottom sash: Our interlocking sillsash rail keeps the sash in place against the sill dam weatherstripping when the window is under extreme wind-load stress.

4 Foam-Tite® compression seal with straddle gasket: Gasket system straddles the sill rail when the sash is locked shut to add barriers and diversions for exceptional water resistance.

Pocket sill option available to meet coastal requirements.