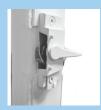

Cam-Action Lock Heavy-duty, dualdirection 1800 lock has impact keepers with two teeth held together by a slotted cam to withstand impact and cycling, secure sashes, and provide maximum weather protection.