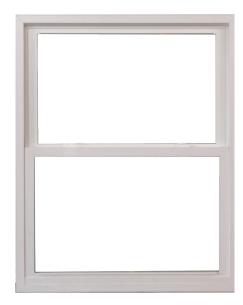

# Single- and Double-Hungs

**Single-hung windows**, which incorporate one top fixed lite and one bottom sash that slides up and down, are a beautiful, practical choice for many coastal homes. Barcelona single-hung windows are ideal for homeowners who prefer this operating style, because

they will enhance the beauty of any home — yet are built to provide decades of impact protection, thermal efficiency, security, durability, and easy operation, like all SoftLite products.

Barcelona single-hung windows offer you a wide array of features, benefits, and options. They are available as impact or non-impact windows and boast heavy-duty frames as do our double-hung windows. They include a tilt-in bottom sash for easy cleaning. They can be designed using the geometric shape of your choice to give your home a more one-of-a-kind look and feel.

Single-hung windows and single-hung archtop windows meet coastal window opening needs.

Barcelona **double-hung** windows are some of the best, most secure and energy-efficient windows on the market — ideal for impact protection, saving energy dollars, safeguarding the environment and reducing your carbon footprint. Multichambered, foam-filled frames made of the very best vinyl, custom crafted with welded sash and frames that boast very tight tolerances, and the most advanced glass technology all adds up to a window that offers truly superlative impact protection, energy efficiency, and so much more.