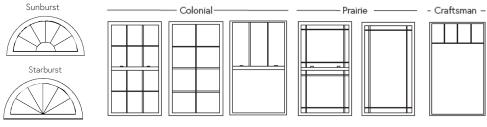

#### **SHAPES**

For special openings and accents, customize the shape of your windows to your specifications. All shapes are fixed-lite (non-operable) units. This is a sampling of the shape types.