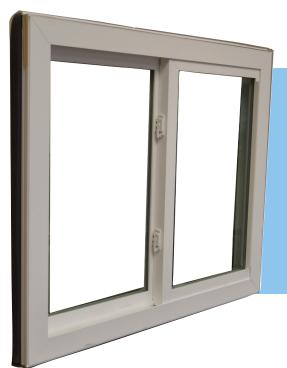

## Sliders

Think of the **sliding window** as a double-hung turned on its side! It combines all the features of a double-hung (without the need for balances). Barcelona sliding windows are beautifully designed to provide an unobstructed view, yet built tough for decades of weather protection and smooth operation. They too, are available as impact or non-impact windows.

Sliding windows are an ideal style if you're looking for a wider window that offers a more panoramic view of the outdoors. You can choose from different window configurations, so you get precisely the look and feel you want to achieve for your home.

All Barcelona sliding windows roll easily and dependably on corrosion-resistant brass rollers. For ease of cleaning, the operating sashes easily lift out.

If you want to create a room with a spectacular view — a vast window to the outdoors — Barcelona sliding windows may be the perfect choice for your home.