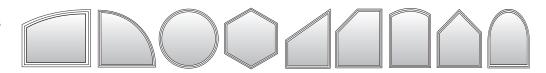

#### **SHAPES**

For special openings and accents, customize the shape of your windows to your specifications. All shapes are fixed-lite (non-operable) units. This is a sampling of the shape types.