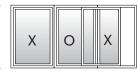

2-lite slider XO or OX for impact XX for non-impact

3-lite slider 1/4-1/2-1/4 configuration (standard)

3-lite slider 1/3-1/3-1/3 configuration (optional)

"O" = fixed lites. "X" = operating lites. All views interior.