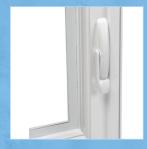

Cam-Action Lock Heavy-duty, dualdirection 1800 lock has impact keepers with two teeth held together by a slotted cam to withstand impact and cycling, secure sashes, and provide maximum weather protection.

Vent Latches Easy-to-operate vent latches allow fresh air in while preventing the sash from opening completely.