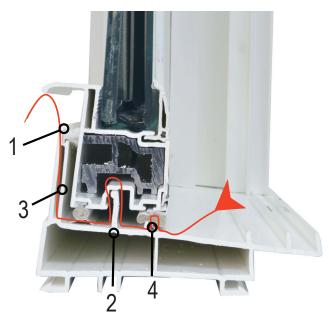

1 Ultra-Smart™ weatherstripping: Located on frame, sashes, and interlocking meeting rails and features Ultrafab® Triple-Fin° Gold Series gaskets with built-in Ultra-Fresh anti-microbial protection to minimize drafts, dust, and pollen. Improves

## Barcelona Dura-Sill

insulation and window performance.

3 Double-walled sill dam: Tight, mortise-cut, double-walled sill dam extends inside the window mainframe jamb for uniform strength and seal.

2 Structural interlock in bottom sash: Our interlocking sillsash rail keeps the sash in place against the sill dam weatherstripping when the window is under extreme wind-load stress.

4 Foam-Tite® compression seal with straddle gasket: Gasket system straddles the sill rail when the sash is locked shut to add barriers and diversions for exceptional water resistance.

Pocket sill option available to meet coastal requirements.