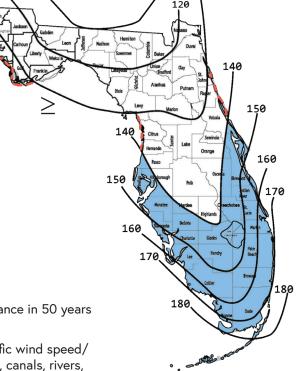

#### FLORIDA WIND SPEED MAP

#### Wind-borne Debris Region

- Designated areas where the basic wind speed is ≥140 mph
- -- 130 mph and within 1 mile of coast

#### Notes:

- 1. Values are ultimate design 3-second gust wind speeds in miles per hour (m/s) at 33 ft (10,) above ground for Exposure C category.
- 2. Linear interpolation between contours is permitted.
- 3. Islands and coastal areas outside the last contour use the last wind speed contour of the coastal area.
- 4. Mountainous terrain, gorges, ocean promontories, and special wind regions shall be examined for unusual wind conditions.
- 5. Wind speeds correspond to approximately a 7% probability of exceedance in 50 years (annual exceedance probability = 0.00143, MRI = 700 years).

130

6. This map is accurate to the county. Local governments establish specific wind speed/wind-borne debris lines using physical landmarks, such as major roads, canals, rivers, and shorelines