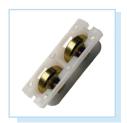

All Barcelona sliding windows roll easily and dependably on corrosion-resistant brass rollers. For ease of cleaning, the operating sashes easily lift out.

If you want to create a room with a spectacular view — a vast window to the outdoors — Barcelona sliding windows may be the perfect choice for your home.

Durable brass sash rollers ensure easy operation of our slider windows

Secure locking hardware provides superior safety and security

For unmatched quality, performance, and ease of installation, Barcelona also offers the **DP65 slider**. This window offers all the benefits of the Barcelona window, but with removable sashes for easier installation, increased testing performance, and a higher DP rating!