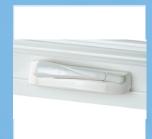

Cam-Action Lock Heavy-duty, dualdirection 1800 lock has impact keepers with two teeth held together by a slotted cam to withstand impact and cycling, secure sashes, and provide maximum weather protection.