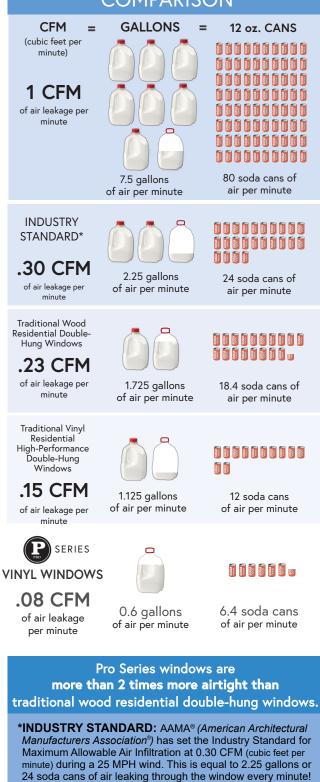

#### AIR INFILTRATION COMPARISON

\*\*References valid as of Oct. 1, 2023, based on our competitor's websites and independent testing.

Pro Series windows proudly carry the AAMA Gold Label, which means that they meet stringent

performance standards for air and structural load.