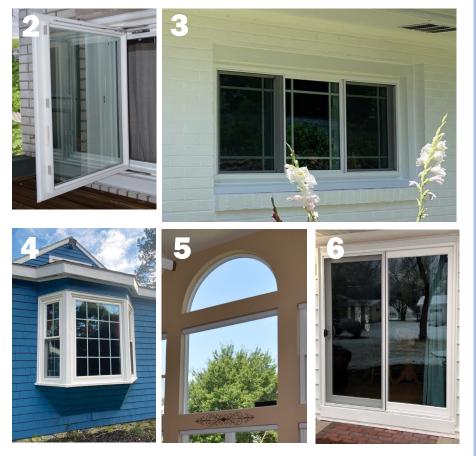

# Styles to fit your needs

Pro Series Windows are available in practically every window operating style. From traditional double-hungs and sliders to roomexpanding bow and bay windows to easy-to-operate casements and awnings, there is a style perfect for each room of your house. Replace your old windows with the same window type or give your home a fresh new look and feel with something new.

#### DOUBLE-HUNG

SoftLite double-hung windows feature two operating sashes — with an optional full screen. Both the top and bottom sashes open for optimum ventilation. Their stylish beauty enhances the look of any home and their thermal performance provides energy efficiency. Plus, the tilt-in sashes make cleaning and maintenance a breeze.

### CASEMENT AWNING & HOPPER

Casements allow you to catch fresh breezes with an uninterrupted view. Open to a full  $90^{\circ}$  with a simple turn of a handle for easy cleaning. The singlelever lock activates multiple locking points to ensure security. Casements open out to the side, awnings are tophinged and open out, and hoppers hinge at the bottom and pull inward. Available as both horizontal or vertical multi-lites

### **SLIDER**

Sliding windows are beautifully designed to provide an unobstructed view, yet built tough for decades of smooth operation. Choose from 2- or 3-lite sliders for a combination that works for you.

#### BOW & BAY

The three-dimensional effects of a bow or room by adding space, light and viewing area to your home. You can choose from 3- to 5-lite configurations with casement, double-hung or picture windows, and a wide selection of options.

### **PICTURE & SHAPES**

Pro Series picture windows are available in many specialty shapes and sizes, all custom built to perfectly fit uniquely shaped openings. Choose from a huge array of shapes from circle-tops to pentagons to octagons and much more. These are typically fixed-lite (nonoperational) windows.

### PATIO DOOR

Our stunning sliding patio doors will make your home more beautiful and energy-efficient. Our patio doors are designed for long-lasting durability and smooth operation with an array of options to customize the thermal efficiency and appearance.