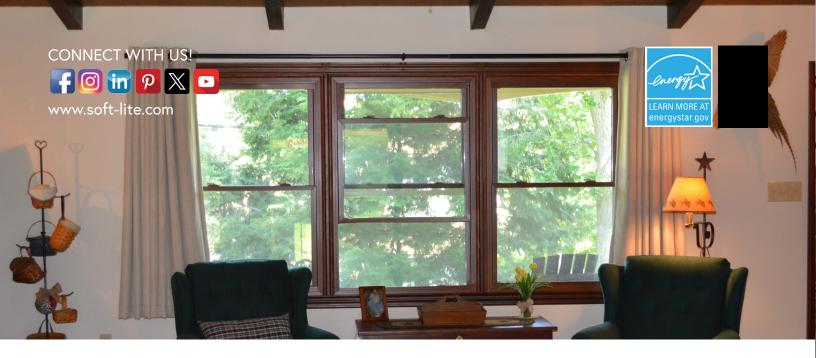

#### DOUBLE-HUNG

SoftLite double-hung windows feature two operating sashes — with an optional full screen. Both the top and bottom sashes open for optimum ventilation. Their stylish beauty enhances the look of any home and their thermal performance provides energy efficiency. Plus, the tilt-in sashes make cleaning and maintenance a breeze.