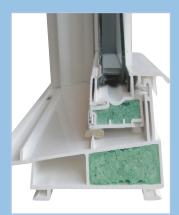

### Standard features for affordable durability, efficiency, and beauty.

Dura-Sill<sup>™</sup> engineered sloped sill, featuring a double-wall sill dam, creates a super-strong bond between sill and jamb for maximum weather protection.

Super-strong, durable reinforcement prevents meeting rails from warping and improves durability.

Delta heavy-duty lock secures sashes for maximum security and weather protection.

Easy-to-use, low-profile vent latches limit how far the sashes can open. Windows can still be vented but limited to help deter entry. 3