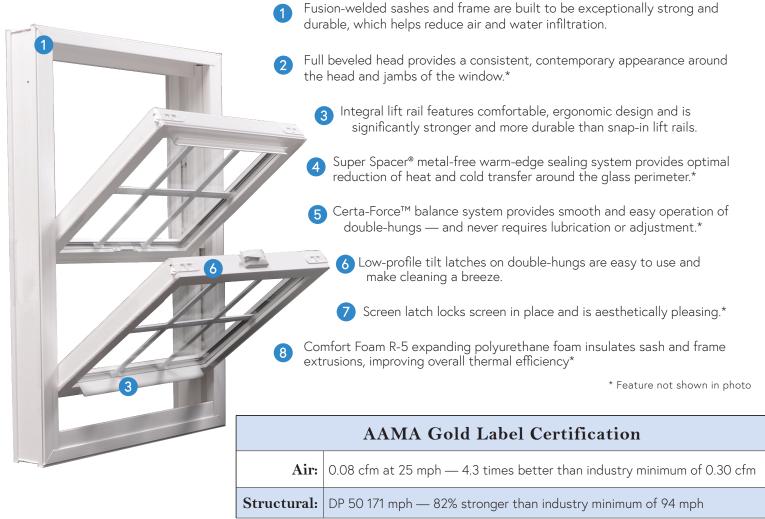

### Standard features for affordable durability, efficiency, and beauty.

Dura-Sill<sup>™</sup> engineered sloped sill, featuring a double-wall sill dam, creates a super-strong bond between sill and jamb for maximum weather protection.

Super-strong, durable reinforcement prevents meeting rails from warping and improves durability.

Delta heavy-duty lock secures sashes for maximum security and weather protection.

Easy-to-use, low-profile vent latches limit how far the sashes can open. Windows can still be vented but limited to help deter entry. 3

#### AIR INFILTRATION COMPARISON

\*\*References valid as of Oct. 1, 2023, based on our competitor's websites and independent testing.

Pro Series windows proudly carry the AAMA Gold Label, which means that they meet stringent

performance standards for air and structural load.