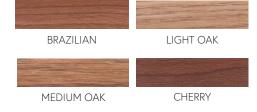

#### WOOD GRAIN INTERIOR COLORS\*

\*WOOD GRAINS ARE AVAILABLE ON ALL WHITE WINDOWS OR BEIGE DOUBLE-HUNG WINDOWS