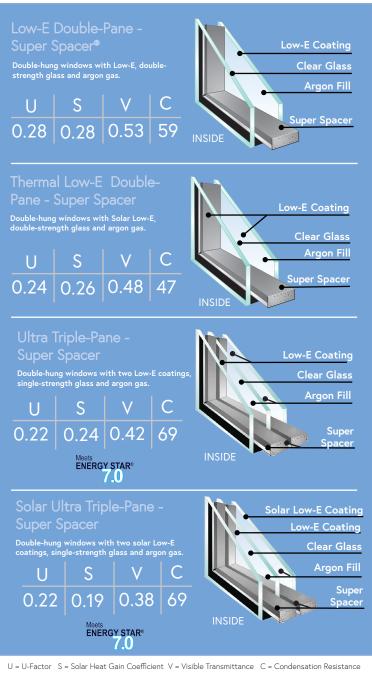

### **ENERGY STAR®** Options

SoftLite purchases the best available glass products from leaders in the industry that focus exclusively on glass fabrication. Our technologically advanced insulating glass systems are tailored to best perform in each climate region. This ensures your windows will provide the best possible thermal performance for your home, which will save you money on energy costs. Below is a sampling of available glass packages, including packages that qualify for ENERGY STAR® 7.0.

#### ENERGY STAR®

SoftLite Windows & Doors has achieved the elite ENERGY STAR Partner of the Year

recognition from the EPA every year since 2014 and has earned the Sustained Excellence award annually since 2016.