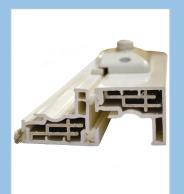

### Standard features for affordable durability, efficiency, and beauty.

Dura-Sill<sup>™</sup> engineered sloped sill, featuring a double-wall sill dam, creates a super-strong bond between sill and jamb for maximum weather protection.

Super-strong, durable reinforcement prevents meeting rails from warping and improves durability.

Delta heavy-duty lock secures sashes for maximum security and weather protection.

Easy-to-use, low-profile vent latches limit how far the sashes can open. Windows can still be vented but limited to help deter entry. 3